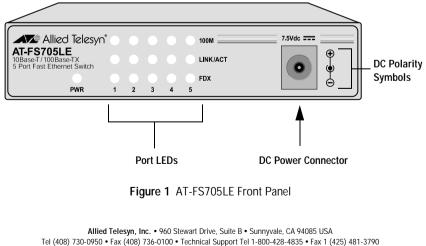

## Purpose

The purpose of this addendum is to add a callout for the +/- international DC polarity symbol on the front panel illustration.

For a complete description of the functions and features of the AT-FS705LE switch and for installations instructions, refer to the *AT-FS705LE Installation Guide*. This guide is shipped with the product or it can be downloaded from the Allied Telesyn web site at **www.alliedtelesyn.com**.

## Page 1

The following figure replaces Figure 1 of the installation guide:

Copyright © 2002 Allied Telesyn, Inc. All rights reserved. No part of this publication may be reproduced without prior written permission from Allied Telesyn, Inc.